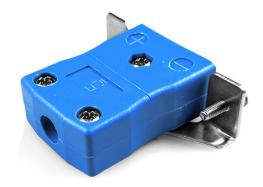

## Standard Panel Mount Thermocouple Connector with Stainless Steel Bracket JS-K-SSPF Type K JIS

Intended for use in more industrial processes but can be used in all applications as desired

Specifications

## **Specifications**

| Product Code        | XE-9278-001                                                                                  |
|---------------------|----------------------------------------------------------------------------------------------|
| General Description | Intended for use in more industrial processes but can be used in all applications as desired |
| Thermocouple Type   | K JIS                                                                                        |
| Connector Type      | Socket with SS Bracket                                                                       |
| Connector Size      | Standard                                                                                     |
| Colour              | Blue                                                                                         |
| Max. Temperature    | 220°C                                                                                        |
| +Positive Contact   | Nickel Chromium                                                                              |
| -Negative Contact   | Nickel Alloy                                                                                 |
| Standards Met       | BS EN 50212:1997. RoHS                                                                       |