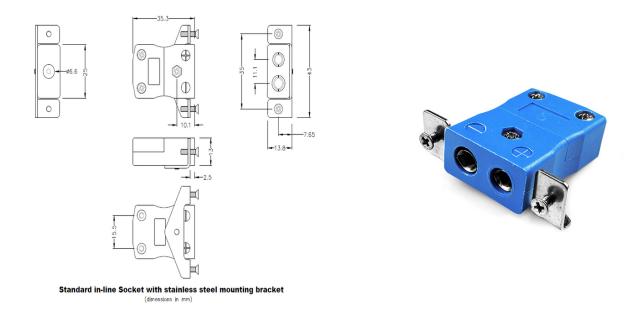

## Standard Panel Mount Thermocouple Connector with Stainless Steel Bracket JS-K-SSPF Type K JIS

Intended for use in more industrial processes but can be used in all applications as desired

Specifications

## **Specifications**

| Product Code        | XE-9278-001                                                                                  |
|---------------------|----------------------------------------------------------------------------------------------|
| General Description | Intended for use in more industrial processes but can be used in all applications as desired |
| Thermocouple Type   | K JIS                                                                                        |
| Connector Type      | Socket with SS Bracket                                                                       |
| Connector Size      | Standard                                                                                     |
| Colour              | Blue                                                                                         |
| Max. Temperature    | 220°C                                                                                        |
| +Positive Contact   | Nickel Chromium                                                                              |
| -Negative Contact   | Nickel Alloy                                                                                 |
| Standards Met       | BS EN 50212:1997. RoHS                                                                       |