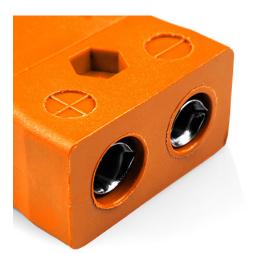

## Connettore termocoppia standard in linea IS-R/S-F Tipo R/S IEC

Labfacility are the UK's leading manufacturer of Temperature Sensors, Thermocouple Connectors and associated Temperature Instrumentation and stockings of Thermocouple Cables. The Company has been trading since 1971 and is ISO9001 accredited.

## **Specifications**

| XE-1592-001                                                                               |
|-------------------------------------------------------------------------------------------|
| Accepts standard round plug pins, contacts are polarised to prevent incorrect connection. |
| R/S IEC                                                                                   |
| Socket                                                                                    |
| Standard                                                                                  |
| Orange                                                                                    |
| 220°C                                                                                     |
| Copper                                                                                    |
| Copper Alloy                                                                              |
| BS EN 50212:1997. RoHS                                                                    |
| Standard Connector                                                                        |
|                                                                                           |