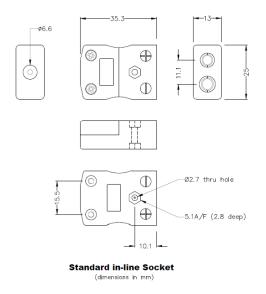

## **Specifications**

| XE-1592-001                                                                               |
|-------------------------------------------------------------------------------------------|
| Accepts standard round plug pins, contacts are polarised to prevent incorrect connection. |
| R/S IEC                                                                                   |
| Socket                                                                                    |
| Standard                                                                                  |
| Orange                                                                                    |
| 220°C                                                                                     |
| Copper                                                                                    |
| Copper Alloy                                                                              |
| BS EN 50212:1997. RoHS                                                                    |
| Standard Connector                                                                        |
|                                                                                           |