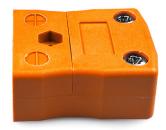

## Connettore termocoppia standard in linea IS-R/S-F Tipo R/S IEC

Labfacility are the UK's leading manufacturer of Temperature Sensors, Thermocouple Connectors and associated Temperature Instrumentation and stockings of Thermocouple Cables. The Company has been trading since 1971 and is ISO9001 accredited.

## **Specifications**

| XE-1592-001                                                                               |
|-------------------------------------------------------------------------------------------|
| Accepts standard round plug pins, contacts are polarised to prevent incorrect connection. |
| R/S IEC                                                                                   |
| Socket                                                                                    |
| Standard                                                                                  |
| Orange                                                                                    |
| 220°C                                                                                     |
| Copper                                                                                    |
| Copper Alloy                                                                              |
| BS EN 50212:1997. RoHS                                                                    |
| Standard Connector                                                                        |
|                                                                                           |