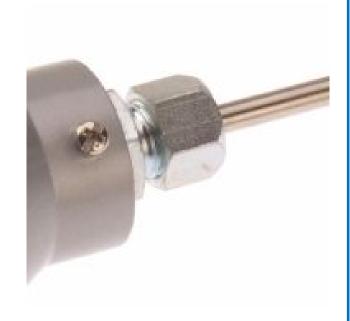

## **Specifications**

| XE-3248-001                                                                        |
|------------------------------------------------------------------------------------|
| Highly flexible, sheath can be bent/formed to suit many applications and processes |
| Mineral insulated Thermocouple fitted with KNE terminal head                       |
| Type K                                                                             |
| Insulated hot junction                                                             |
| 6.0mm diameter                                                                     |
| 400mm Length                                                                       |
| Inconel                                                                            |
| KNE, Cast aluminium finish, screw type lid with chain                              |
| M16 x 1.5mm Plated brass gland fitted                                              |
| +1100°C                                                                            |
| -40°C                                                                              |
| IP67                                                                               |
|                                                                                    |