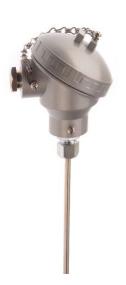

## Termocoppia a isolamento minerale in stile industriale con testa terminale KNE - Inconel tipo K (6 mm x 400 mm)

Labfacility are the UK's leading manufacturer of Temperature Sensors, Thermocouple Connectors and associated Temperature Instrumentation and stockings of Thermocouple Cables. The Company has been trading since 1971 and is ISO9001 accredited.

## **Specifications**

| XE-3248-001                                                                        |
|------------------------------------------------------------------------------------|
| Highly flexible, sheath can be bent/formed to suit many applications and processes |
| Mineral insulated Thermocouple fitted with KNE terminal head                       |
| Type K                                                                             |
| Insulated hot junction                                                             |
| 6.0mm diameter                                                                     |
| 400mm Length                                                                       |
| Inconel                                                                            |
| KNE, Cast aluminium finish, screw type lid with chain                              |
| M16 x 1.5mm Plated brass gland fitted                                              |
| +1100°C                                                                            |
| -40°C                                                                              |
| IP67                                                                               |
|                                                                                    |