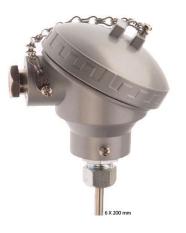

## Termometro a resistenza Pt100 Duplex 2 x 3 fili classe A, testa KNE - lunghezza sonda 200 mm

Labfacility are the UK's leading manufacturer of Temperature Sensors, Thermocouple Connectors and associated Temperature Instrumentation and stockings of Thermocouple Cables. The Company has been trading since 1971 and is ISO9001 accredited.

## **Specifications**

| XE-3657-001                                    |                                                                                                                                                                                                                   |
|------------------------------------------------|-------------------------------------------------------------------------------------------------------------------------------------------------------------------------------------------------------------------|
| 2 x Pt100 (100 Ohms @ 0°C) to IEC 751, Class A |                                                                                                                                                                                                                   |
| 6mm                                            |                                                                                                                                                                                                                   |
| 200mm                                          |                                                                                                                                                                                                                   |
| 316 stainless steel                            |                                                                                                                                                                                                                   |
| KNE                                            |                                                                                                                                                                                                                   |
| 6 way connection block for KNE head            |                                                                                                                                                                                                                   |
| +250°C (connection head @ 170°C)               |                                                                                                                                                                                                                   |
| -50°C                                          |                                                                                                                                                                                                                   |
| IP67                                           |                                                                                                                                                                                                                   |
| Class A                                        |                                                                                                                                                                                                                   |
| 2 x 3 Wire                                     |                                                                                                                                                                                                                   |
| Pt100 KNE                                      |                                                                                                                                                                                                                   |
|                                                | 2 x Pt100 (100 Ohms @ 0°C) to IEC 751, Class A<br>6mm<br>200mm<br>316 stainless steel<br>KNE<br>6 way connection block for KNE head<br>+250°C (connection head @ 170°C)<br>-50°C<br>IP67<br>Class A<br>2 x 3 Wire |