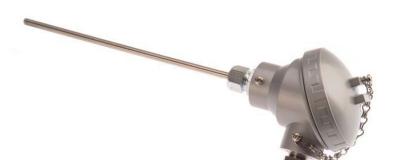

## Termometro a resistenza Pt100 Duplex 2 x 3 fili classe A, testa KNE - lunghezza sonda 200 mm

Labfacility are the UK's leading manufacturer of Temperature Sensors, Thermocouple Connectors and associated Temperature Instrumentation and stockings of Thermocouple Cables. The Company has been trading since 1971 and is ISO9001 accredited.

## **Specifications**

| XE-3657-001                                    |                                                                                                                                                                                                                   |
|------------------------------------------------|-------------------------------------------------------------------------------------------------------------------------------------------------------------------------------------------------------------------|
| 2 x Pt100 (100 Ohms @ 0°C) to IEC 751, Class A |                                                                                                                                                                                                                   |
| 6mm                                            |                                                                                                                                                                                                                   |
| 200mm                                          |                                                                                                                                                                                                                   |
| 316 stainless steel                            |                                                                                                                                                                                                                   |
| KNE                                            |                                                                                                                                                                                                                   |
| 6 way connection block for KNE head            |                                                                                                                                                                                                                   |
| +250°C (connection head @ 170°C)               |                                                                                                                                                                                                                   |
| -50°C                                          |                                                                                                                                                                                                                   |
| IP67                                           |                                                                                                                                                                                                                   |
| Class A                                        |                                                                                                                                                                                                                   |
| 2 x 3 Wire                                     |                                                                                                                                                                                                                   |
| Pt100 KNE                                      |                                                                                                                                                                                                                   |
|                                                | 2 x Pt100 (100 Ohms @ 0°C) to IEC 751, Class A<br>6mm<br>200mm<br>316 stainless steel<br>KNE<br>6 way connection block for KNE head<br>+250°C (connection head @ 170°C)<br>-50°C<br>IP67<br>Class A<br>2 x 3 Wire |