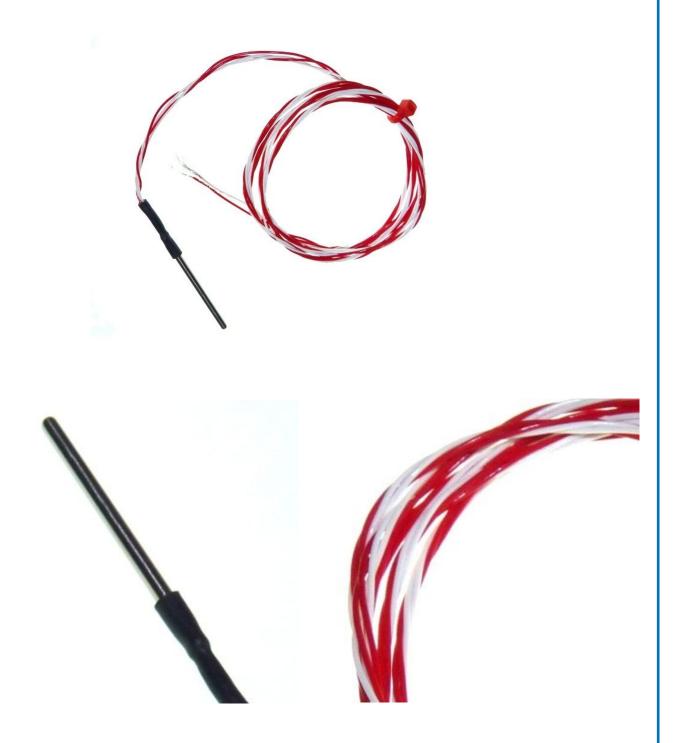

## Sensori Pt1000 Classe B con cavo isolato in teflon - Tipo PRT - 4,0 mm Diametro - 125 mm Lunghezza

Labfacility are the UK's leading manufacturer of Temperature Sensors, Thermocouple Connectors and associated Temperature Instrumentation and stockings of Thermocouple Cables. The Company has been trading since 1971 and is ISO9001 accredited.

## **Specifications**

| Product Code        | XE-3684-001                                                     |
|---------------------|-----------------------------------------------------------------|
| General Description | Insulated element in a 4.0mm diameter 316 stainless steel probe |
| Sensor Type         | Pt1000 (1000 Ohms @ 0°C) to IEC 751, Class B                    |
| Element             | Pt1000                                                          |
| Probe Diameter      | 4.0mm                                                           |
| Probe Length        | 125mm                                                           |
| Sheath Material     | 316 stainless steel probe                                       |
| Cable Length        | 1M                                                              |
| Cable Type          | Teflon® insulated twisted leads                                 |
| Cable Termination   | Bare tails                                                      |
| Max. Temperature    | 200°C                                                           |
| Min. Temperature    | -50°C                                                           |
| Number of Wires     | 2                                                               |
| Series              | Pt1000 Sensors                                                  |
|                     | 1 17000 001,0010                                                |