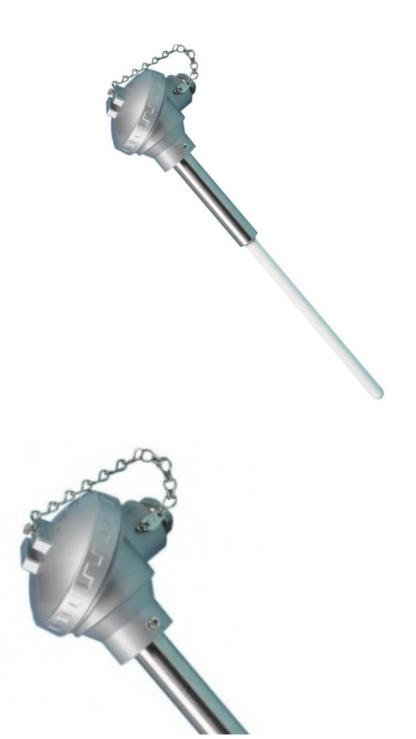

Il tubo di supporto in acciaio inossidabile lungo 100 mm attacca la guaina in ceramica alla testa industriale ed e incluso nella lunghezza complessiva della guaina.

## **Specifications**

| Ceramic thermocouples for furnaces, kilns and other high temperature              |
|-----------------------------------------------------------------------------------|
| applications                                                                      |
| Made with rugged 20 gauge (0.8mm dia) thermocouple wire for long-term performance |
| Types K and N with Aluminous Porcelain sheaths, rated to 1400°C                   |
| 12 mm diameter ceramic sheath                                                     |
| +1400°C                                                                           |
| IP67 rated industrial protection head with cable entry and screw terminal block   |
| 21 mm O.D. support tube, 100 mm long                                              |
| -                                                                                 |