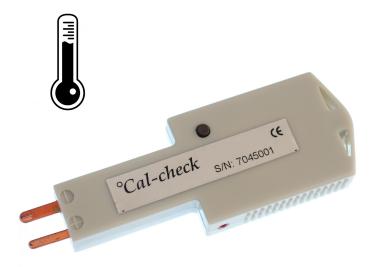

## Click here to view product

| Product Code                    | XE-4126                                                                                                                                                                                                    |
|---------------------------------|------------------------------------------------------------------------------------------------------------------------------------------------------------------------------------------------------------|
| General Description             | The °Cal-check is a unique, novel concept for rapid, simple and convenient in-house calibration checking of thermocouple instrumentation, eliminating the need to send it away for laboratory calibration. |
| Туре                            | Thermocouple Type K                                                                                                                                                                                        |
| Accuracy                        | +/-0.25°C at 23°C ambient temperature                                                                                                                                                                      |
| Resolution                      | 0.1°C                                                                                                                                                                                                      |
| Host Instrument Input Impedance | 10k Ohm minimum                                                                                                                                                                                            |
| Temperature Coefficient         | 18-28°C ambient temperature, better than +/-0.5°C 0-50°C ambient temperature, +/-0.5 °C                                                                                                                    |