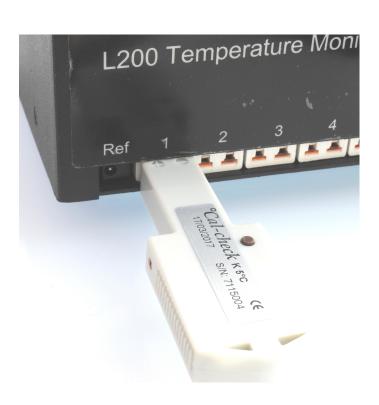

## Click here to view product

| Product Code                    | XE-4126                                                                                                                                                                                                    |
|---------------------------------|------------------------------------------------------------------------------------------------------------------------------------------------------------------------------------------------------------|
| General Description             | The °Cal-check is a unique, novel concept for rapid, simple and convenient in-house calibration checking of thermocouple instrumentation, eliminating the need to send it away for laboratory calibration. |
| Туре                            | Thermocouple Type K                                                                                                                                                                                        |
| Accuracy                        | +/-0.25°C at 23°C ambient temperature                                                                                                                                                                      |
| Resolution                      | 0.1°C                                                                                                                                                                                                      |
| Host Instrument Input Impedance | 10k Ohm minimum                                                                                                                                                                                            |
| Temperature Coefficient         | 18-28°C ambient temperature, better than +/-0.5°C 0-50°C ambient temperature, +/-0.5 °C                                                                                                                    |