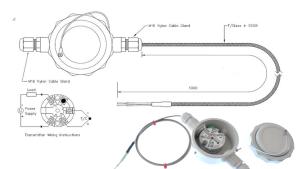

## **Specifications**

| Product Code        | XE-5522-001                                                                                                                                                                                                                                         |
|---------------------|-----------------------------------------------------------------------------------------------------------------------------------------------------------------------------------------------------------------------------------------------------|
| General Description | Surface Mounting for remote installation                                                                                                                                                                                                            |
| Thermocouple Type   | Compatible with type K (NC/NA) thermocouples                                                                                                                                                                                                        |
| Cable Length        | 1m                                                                                                                                                                                                                                                  |
| Cable Type          | Type K 7/0.2 fibre glass cable with stainless steel overbraid                                                                                                                                                                                       |
| Cable Termination   | Bare tails                                                                                                                                                                                                                                          |
| Head Type           | High Impact ABS Plastic Construction                                                                                                                                                                                                                |
| Entry Threads       | M16                                                                                                                                                                                                                                                 |
| Transmitter         | The push button temperature transmitter is a cost effective "smart" in head transmitter that accepts thermocouple temperature sensors and converts sensor output over a configured range to a standard industrial (4 to 20) mA transmission signal. |
| Range               | 0-1000°C (transmitter can be re-ranged if desired)                                                                                                                                                                                                  |
| Output              | 4-20 mA                                                                                                                                                                                                                                             |