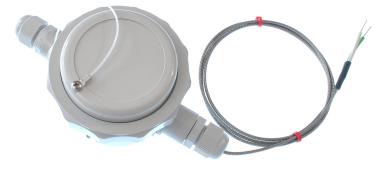

## Custodia remota da 4-20 mA per montaggio a parete, ingresso termocoppia di tipo K con 1 m di cavo F/G

Labfacility are the UK's leading manufacturer of Temperature Sensors, Thermocouple Connectors and associated Temperature Instrumentation and stockings of Thermocouple Cables. The Company has been trading since 1971 and is ISO9001 accredited.

## **Specifications**

| Product Code        | XE-5522-001                                                                                                                                                                                                                                         |
|---------------------|-----------------------------------------------------------------------------------------------------------------------------------------------------------------------------------------------------------------------------------------------------|
| General Description | Surface Mounting for remote installation                                                                                                                                                                                                            |
| Thermocouple Type   | Compatible with type K (NC/NA) thermocouples                                                                                                                                                                                                        |
| Cable Length        | 1m                                                                                                                                                                                                                                                  |
| Cable Type          | Type K 7/0.2 fibre glass cable with stainless steel overbraid                                                                                                                                                                                       |
| Cable Termination   | Bare tails                                                                                                                                                                                                                                          |
| Head Type           | High Impact ABS Plastic Construction                                                                                                                                                                                                                |
| Entry Threads       | M16                                                                                                                                                                                                                                                 |
| Transmitter         | The push button temperature transmitter is a cost effective "smart" in head transmitter that accepts thermocouple temperature sensors and converts sensor output over a configured range to a standard industrial (4 to 20) mA transmission signal. |
| Range               | 0-1000°C (transmitter can be re-ranged if desired)                                                                                                                                                                                                  |
| Output              | 4-20 mA                                                                                                                                                                                                                                             |