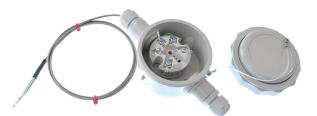

## Custodia remota da 4-20 mA per montaggio a parete, ingresso termocoppia di tipo K con 1 m di cavo F/G

Labfacility are the UK's leading manufacturer of Temperature Sensors, Thermocouple Connectors and associated Temperature Instrumentation and stockings of Thermocouple Cables. The Company has been trading since 1971 and is ISO9001 accredited.

## **Specifications**

| Product Code        | XE-5522-001                                                                                                                                                                                                                                         |
|---------------------|-----------------------------------------------------------------------------------------------------------------------------------------------------------------------------------------------------------------------------------------------------|
| General Description | Surface Mounting for remote installation                                                                                                                                                                                                            |
| Thermocouple Type   | Compatible with type K (NC/NA) thermocouples                                                                                                                                                                                                        |
| Cable Length        | 1m                                                                                                                                                                                                                                                  |
| Cable Type          | Type K 7/0.2 fibre glass cable with stainless steel overbraid                                                                                                                                                                                       |
| Cable Termination   | Bare tails                                                                                                                                                                                                                                          |
| Head Type           | High Impact ABS Plastic Construction                                                                                                                                                                                                                |
| Entry Threads       | M16                                                                                                                                                                                                                                                 |
| Transmitter         | The push button temperature transmitter is a cost effective "smart" in head transmitter that accepts thermocouple temperature sensors and converts sensor output over a configured range to a standard industrial (4 to 20) mA transmission signal. |
| Range               | 0-1000°C (transmitter can be re-ranged if desired)                                                                                                                                                                                                  |
| Output              | 4-20 mA                                                                                                                                                                                                                                             |