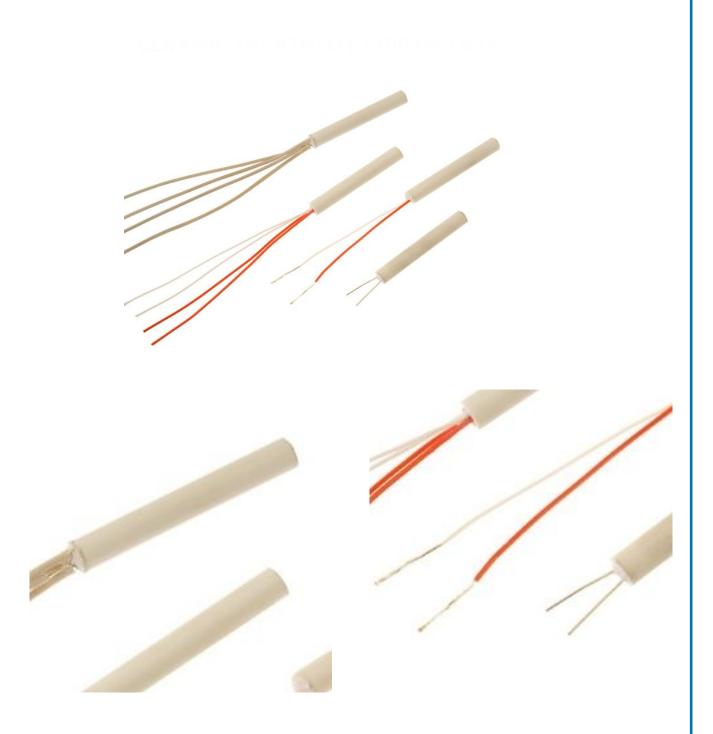

## **Specifications**

| XE-3667-001                                      |
|--------------------------------------------------|
| Pt100 thin film element housed in ceramic sheath |
| Pt100                                            |
| 450mm                                            |
| PTFE insulated wires                             |
| 7/0.15mm                                         |
| Bare Tails                                       |
| 250°C                                            |
| -50°C                                            |
| Class B                                          |
| Ceramic 5mm dia x 35mm long                      |
| 4                                                |
| Pt100 Inserts                                    |
|                                                  |