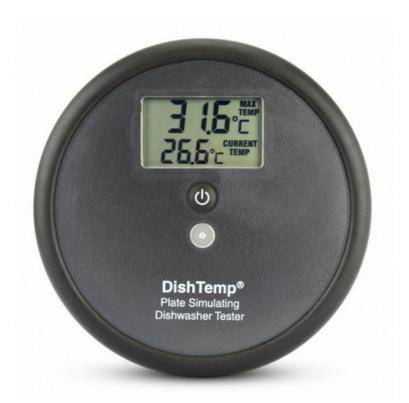

Il termometro per lavastoviglie DishTemp simula un piatto mentre viene pulito e igienizzato in una lavastoviglie commerciale, registrando con precisione la temperatura massima della superficie con la semplice pressione di un pulsante.

## **Specifications**

| Product Code        | XE-3939-001                                                                                                                                                                                            |
|---------------------|--------------------------------------------------------------------------------------------------------------------------------------------------------------------------------------------------------|
| General Description | The DishTemp® dishwasher thermometer simulates a plate as it's cleaned and sanitised in a commercial dishwasher, accurately recording the maximum surface temperature at the touch of a single button. |
| Thermocouple Type   | K                                                                                                                                                                                                      |
| Battery             | 3 volt CR2032 lithium coin cell                                                                                                                                                                        |
| Calibration         | traceable calibration certificate                                                                                                                                                                      |
| Display             | LCD                                                                                                                                                                                                    |
| Resolution          | 0.1°C /°F                                                                                                                                                                                              |
| Max. Temperature    | +90°C                                                                                                                                                                                                  |
| Min. Temperature    | 0°C                                                                                                                                                                                                    |
| IP Rating           | IP66                                                                                                                                                                                                   |
| Accuracy            | ±0.5 °C.                                                                                                                                                                                               |
| Dimensions          | 14 x 127mm                                                                                                                                                                                             |
| Weight              | 120 grams                                                                                                                                                                                              |

| Features #1           | measurement scale Celsius/Fahrenheit                                                                                                                                                                                                                    |
|-----------------------|---------------------------------------------------------------------------------------------------------------------------------------------------------------------------------------------------------------------------------------------------------|
| Features #2           | Simulates plate surface temperature                                                                                                                                                                                                                     |
| Features #3           | Traceable certificate of calibration (@ 71°C - one point only)                                                                                                                                                                                          |
| Features #4           | Displays maximum temperature reached                                                                                                                                                                                                                    |
| Important Information | Please note that certificates supplied do not display an expiry date. They state the date the item was manufactured. The frequency of recalibration is determined by each customer's specific application requirements and internal quality procedures. |