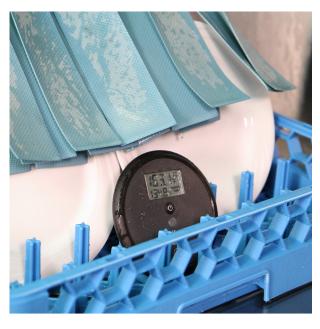

Il termometro per lavastoviglie DishTemp simula un piatto mentre viene pulito e igienizzato in una lavastoviglie commerciale, registrando con precisione la temperatura massima della superficie con la semplice pressione di un pulsante.

Il termometro DishTemp elimina la necessit di strisce reattive costose e imprecise e termometri a stelo che non rimangono in posizione e non registrano la temperatura sulla superficie della piastra.

Costruito per sopravvivere all'uso quotidiano nelle cucine professionali, il termometro per lavastoviglie DishTemp indica la temperatura nell'intervallo da 0 a 90 C con una risoluzione di 0,1 C/F e una precisione di 0,5 C.