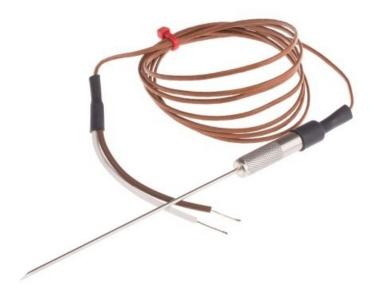

## Termocoppia a punta ipodermica IEC, PTFE - Tipo

Labfacility are the UK's leading manufacturer of Temperature Sensors, Thermocouple Connectors and associated Temperature Instrumentation and stockings of Thermocouple Cables. The Company has been trading since 1971 and is ISO9001 accredited.

## **Specifications**

| XE-9511-001                     |
|---------------------------------|
| chisel point Thermocouple       |
| T                               |
| Grounded hot junction           |
| 1.6mm                           |
| 100mm                           |
| 316 stainless steel sheath      |
| 1.5m                            |
| PTFE insulated cable            |
| 7/0.2mm                         |
| Bare wire tails (+Brown/-White) |
| +250°C                          |
| -75°C                           |
| Hypodermic Tip Thermocouple     |
|                                 |