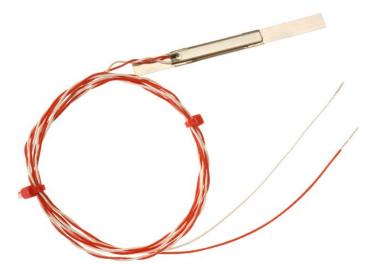

## **Specifications**

| Sheathed Pt100 element in a thin, flat stainless steel body Quick thermal response while element remains protected Pt100 1M Teflon® insulated twin twisted lead |
|-----------------------------------------------------------------------------------------------------------------------------------------------------------------|
| Pt100<br>1M                                                                                                                                                     |
| 1M                                                                                                                                                              |
|                                                                                                                                                                 |
| Teflon® insulated twin twisted lead                                                                                                                             |
|                                                                                                                                                                 |
| 7/0.2mm                                                                                                                                                         |
| Bare tails                                                                                                                                                      |
| 250°C                                                                                                                                                           |
| -50°C                                                                                                                                                           |
| Class B                                                                                                                                                         |
| 2                                                                                                                                                               |
| Sheathed Pt100                                                                                                                                                  |
|                                                                                                                                                                 |