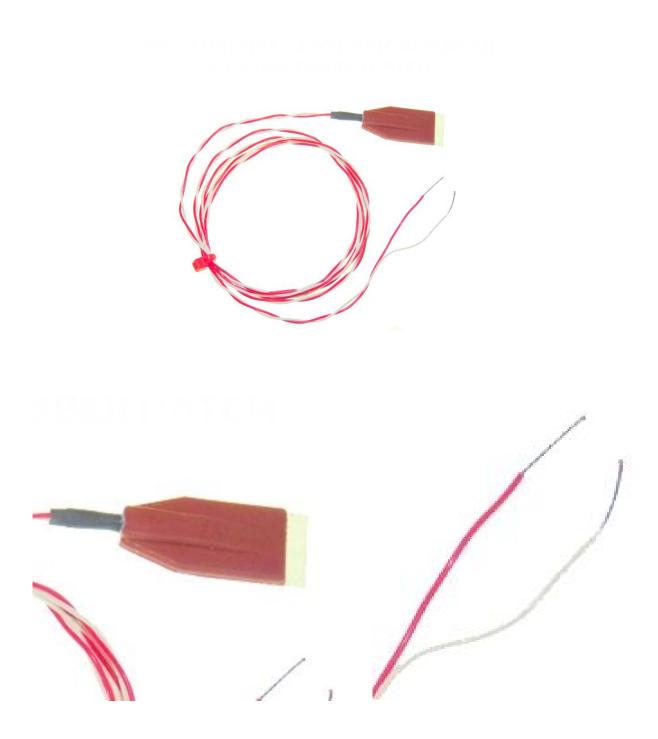

## **Specifications**

| XE-3662-001                                                                                   |
|-----------------------------------------------------------------------------------------------|
| Pt1000 element encapsulated in a silicone rubber patch, Self-adhesive, aluminium foil backing |
| Pt1000 (1000? @ 0°C), thin film Class B to IEC751                                             |
| Pt1000 sensor to IEC751 Class B                                                               |
| Length 30mm x Width 15mm x Height 4mm                                                         |
| 1M                                                                                            |
| Teflon ® insulated twin twisted                                                               |
| 7/0.2mm                                                                                       |
| Bare tails                                                                                    |
| 150°C                                                                                         |
| -50°C                                                                                         |
| Patch Pt1000                                                                                  |
|                                                                                               |