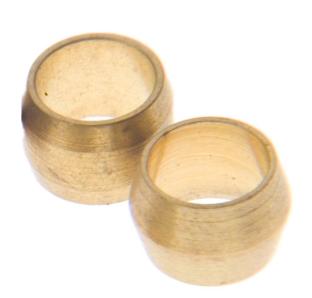

## **Specifications**

| General Description | Olives                                             |
|---------------------|----------------------------------------------------|
| Material            | Brass                                              |
| Probe Diameter      | Suitable for probe diameters between 1.5mm & 8.0mm |