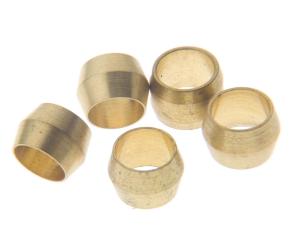

## **Specifications**

| General Description | Olives                                             |
|---------------------|----------------------------------------------------|
| Material            | Brass                                              |
| Probe Diameter      | Suitable for probe diameters between 1.5mm & 8.0mm |